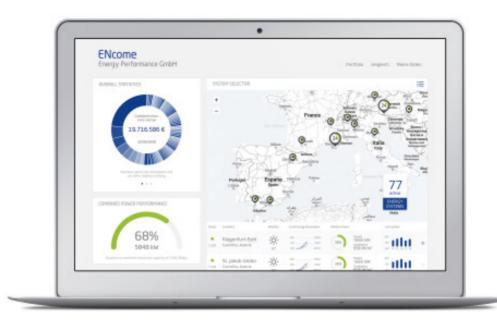

## **ENcome Energy Monitor 2.0**

Keep an eye on your photovoltaic installations - whenever you want and wherever you are! The new **ENcome Energy Monitor 2.0** allows you real time access to all relevant operating data of your plants, whether from your office or from the road. Amongst others you might see the momentary weather at the plant locations, the produced electricity or the actual revenue generated by your installations. Compare your photovoltaic plants amongst each other or with exemplary installations in different regions. Make use of secure historic data to investigate the performance of plants over a longer period of time. An installation is not delivering the expected yield at a certain moment? You can immediately see the financial impact on your portfolio and the monitor informs you about the reasons identified by ENcome's experts.

## Your benefits:

- The first monitor that is optimally designed for your specific needs as an investor
- Check at one glance the current irradiation and energy production of each individual plant in your portfolio
- Compare your plants' yields amongst each other and with your business plan
- Use the ENcome Energy Monitor in parallel to your existing monitoring solution if required
- Use the new smart filter and keep track of your plant portfolio