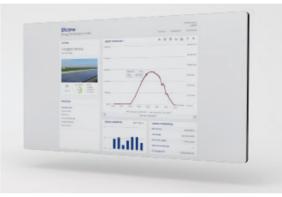

## **ENcome Energy Monitor 2.0**

Keep an eye on your photovoltaic installations - whenever you want and wherever you are! The new **ENcome Energy Monitor 2.0** allows you real time access to all relevant operating data of your plants, whether from your office or from the road. Amongst others you might see the momentary weather at the plant locations, the produced electricity or the actual revenue generated by your installations. Compare your photovoltaic plants amongst each other or with exemplary installations in different regions. Make use of secure historic data to investigate the performance of plants over a longer period of time. An installation is not delivering the expected yield at a certain moment? You can immediately see the financial impact on your portfolio and the monitor informs you about the reasons identified by ENcome's experts.

## Your benefits:

- The first monitor that is optimally designed for your specific needs as an investor
- Check at one glance the current irradiation and energy production of each individual plant in your portfolio
- Compare your plants' yields amongst each other and with your business plan
- Use the ENcome Energy Monitor in parallel to your existing monitoring solution if required
- Use the new smart filter and keep track of your plant portfolio