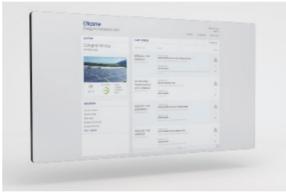

## **ENcome Energy Monitor 2.0**

Keep an eye on your photovoltaic installations - whenever you want and wherever you are! The new **ENcome Energy Monitor 2.0** allows you real time access to all relevant operating data of your plants, whether from your office or from the road. Amongst others you might see the momentary weather at the plant locations, the produced electricity or the actual revenue generated by your installations. Compare your photovoltaic plants amongst each other or with exemplary installations in different regions. Make use of secure historic data to investigate the performance of plants over a longer period of time. An installation is not delivering the expected yield at a certain moment? You can immediately see the financial impact on your portfolio and the monitor informs you about the reasons identified by ENcome's experts.

## Your benefits:

- The first monitor that is optimally designed for your specific needs as an investor
- Check at one glance the current irradiation and energy production of each individual plant in your portfolio
- Compare your plants' yields amongst each other and with your business plan
- Use the ENcome Energy Monitor in parallel to your existing monitoring solution if required
- Use the new smart filter and keep track of your plant portfolio